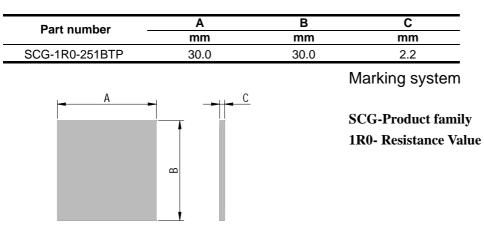

# Ceramic PTC Device

**Cuboid thermistors** 

Shanghai Wayon Thermo/Electro Materials Co.,Ltd.

15, Lane 1750, Donggao Road, Shanghai 201208, P. R. China Tel: 86-21- 58652154 58995165 Fax: 86-21-58651424 E-mail: <u>market@way-on.com</u> *Http://www.way-on.com* 



# SCG-1R0-251BTP

## Features

- □ Cuboid devices
- □ Rapid resuming
- □ Better stability
- □ Great current impact endurance

#### **Product Dimensions (mm)**



## **Electrical Characteristics**

| Part number    | R(25 )    | V <sub>max</sub>   | IH  | Ιτ  | I <sub>max</sub> | T <sub>f</sub> |
|----------------|-----------|--------------------|-----|-----|------------------|----------------|
|                | ( )       | (V <sub>Ac</sub> ) | (A) | (A) | (A)              | ( )            |
| SCG-1R0-251BTP | 1.0 ± 20% | 250                | 1.4 | 2.8 | 10.0             | 80             |

R(25)=Device resistance at 25.

V<sub>max</sub>=Maximum voltage device can withstand without damage at rated current.

 $I_{H}\!\!=\!\!Hold \; \text{current: maximum current at which the device will not trip at 25 \qquad \text{still air.}$ 

 $I_T$ =Trip current: minimum current at which the device will always trip at 25 still air.

T<sub>f</sub>=Curie point.