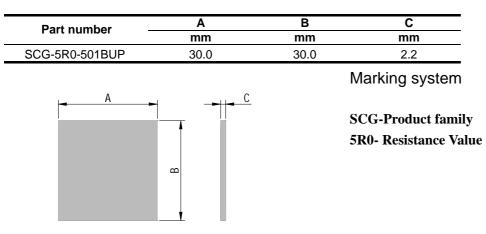

# Ceramic PTC Device

**Cuboid thermistors** 

Shanghai Wayon Thermo/Electro Materials Co.,Ltd.

15, Lane 1750, Donggao Road, Shanghai 201208, P. R. China Tel: 86-21- 58652154 58995165 Fax: 86-21-58651424 E-mail: <u>market@way-on.com</u> *Http://www.way-on.com* 



## SCG-5R0-501BUP

#### Features

- □ Cuboid devices
- □ Rapid resuming
- □ Better stability
- □ Great current impact endurance

#### **Product Dimensions (mm)**



## **Electrical Characteristics**

| Part number    | R(25 )         | V <sub>max</sub>   | IH  | Ιτ  | I <sub>max</sub> | Т <sub>f</sub> |
|----------------|----------------|--------------------|-----|-----|------------------|----------------|
|                | ( )            | (V <sub>Ac</sub> ) | (A) | (A) | (A)              | ( )            |
| SCG-5R0-501BUP | $5.0 \pm 20\%$ | 500                | 0.7 | 1.4 | 6.0              | 90             |

R(25)=Device resistance at 25.

V<sub>max</sub>=Maximum voltage device can withstand without damage at rated current.

 $I_{H}\!\!=\!\!Hold \; \text{current: maximum current at which the device will not trip at 25 \qquad \text{still air.}$ 

 $I_T$ =Trip current: minimum current at which the device will always trip at 25 still air.

T<sub>f